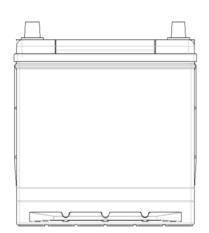

## **TECHNICAL DATA SHEET**

| PERFORMANCE               |         |    | CONTAINER                       |                                |                  |
|---------------------------|---------|----|---------------------------------|--------------------------------|------------------|
| VOLTAGE:                  | 12      | V  | Group:                          | D23(35)                        | Black            |
| C20:                      | 60      | Ah | Hold Down:                      | B1                             |                  |
| CCA:                      | 480     | EN | Please refer to the catalo      | og or our website for the deta | ils of hold down |
| Vibration:                | V3      |    | types of the battery container. |                                |                  |
| Endurance:                | -       |    | COVER                           |                                |                  |
| Water consumption:        | W4      |    | Туре:                           | Heat sealed                    | Black            |
| Technology:               | Flooded |    | Polarity:                       | R                              |                  |
| Grid alloy:               | Ca/Ca   |    | Terminals:                      | Standard                       |                  |
|                           |         |    | Filter:                         | 2 Filters both sides           |                  |
|                           |         |    |                                 |                                |                  |
|                           |         |    |                                 |                                |                  |
|                           |         |    |                                 |                                |                  |
| WEIGHT AND STD. DIMENSION |         |    | HANDLES                         |                                |                  |
| Battery weight:           | 15,0    | kg | Handles:                        | 1 handle                       |                  |
| Volume acid:              | 4,2     | 1  |                                 | REMARK                         |                  |
| Length:                   | 230     | mm |                                 |                                |                  |
| Width:                    | 172     | mm |                                 |                                |                  |
| Height:                   | 220     | mm |                                 |                                |                  |
| Total Height:             | 220     | mm |                                 |                                |                  |
|                           |         |    |                                 |                                |                  |
|                           |         |    |                                 |                                |                  |
|                           |         |    |                                 |                                |                  |
|                           |         |    |                                 |                                |                  |
|                           |         |    |                                 |                                |                  |