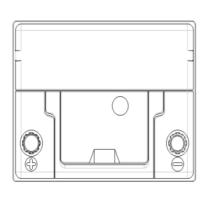

## **TECHNICAL DATA SHEET**

| PERFORMANCE               |         |    | CONTAINER                       |                                |                  |
|---------------------------|---------|----|---------------------------------|--------------------------------|------------------|
| VOLTAGE:                  | 12      | V  | Group:                          | D23(35)                        | Black            |
| C20:                      | 60      | Ah | Hold Down:                      | B1                             |                  |
| CCA:                      | 480     | EN | Please refer to the catalo      | og or our website for the deta | ils of hold down |
| Vibration:                | V3      |    | types of the battery container. |                                |                  |
| Endurance:                | -       |    | COVER                           |                                |                  |
| Water consumption:        | W4      |    | Туре:                           | Heat sealed                    | Black            |
| Technology:               | Flooded |    | Polarity:                       | R                              |                  |
| Grid alloy:               | Ca/Ca   |    | Terminals:                      | Standard                       |                  |
|                           |         |    | Filter:                         | 2 Filters both sides           |                  |
|                           |         |    |                                 |                                |                  |
|                           |         |    |                                 |                                |                  |
|                           |         |    |                                 |                                |                  |
| WEIGHT AND STD. DIMENSION |         |    | HANDLES                         |                                |                  |
| Battery weight:           | 15,0    | kg | Handles:                        | 1 handle                       |                  |
| Volume acid:              | 4,2     | 1  |                                 | REMARK                         |                  |
| Length:                   | 230     | mm |                                 |                                |                  |
| Width:                    | 172     | mm |                                 |                                |                  |
| Height:                   | 220     | mm |                                 |                                |                  |
| Total Height:             | 220     | mm |                                 |                                |                  |
|                           |         |    |                                 |                                |                  |
|                           |         |    |                                 |                                |                  |
|                           |         |    |                                 |                                |                  |
|                           |         |    |                                 |                                |                  |
|                           |         |    |                                 |                                |                  |