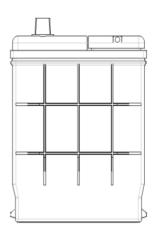

## **TECHNICAL DATA SHEET**

| PERFORMANCE               |         |    | CONTAINER                       |                                |                  |
|---------------------------|---------|----|---------------------------------|--------------------------------|------------------|
| VOLTAGE:                  | 12      | V  | Group:                          | D23(35)                        | Black            |
| C20:                      | 60      | Ah | Hold Down:                      | B1                             |                  |
| CCA:                      | 480     | EN | Please refer to the catalo      | og or our website for the deta | ils of hold down |
| Vibration:                | V3      |    | types of the battery container. |                                |                  |
| Endurance:                | -       |    | COVER                           |                                |                  |
| Water consumption:        | W4      |    | Туре:                           | Heat sealed                    | Black            |
| Technology:               | Flooded |    | Polarity:                       | R                              |                  |
| Grid alloy:               | Ca/Ca   |    | Terminals:                      | Standard                       |                  |
|                           |         |    | Filter:                         | 2 Filters both sides           |                  |
|                           |         |    |                                 |                                |                  |
|                           |         |    |                                 |                                |                  |
|                           |         |    |                                 |                                |                  |
| WEIGHT AND STD. DIMENSION |         |    | HANDLES                         |                                |                  |
| Battery weight:           | 15,0    | kg | Handles:                        | 1 handle                       |                  |
| Volume acid:              | 4,2     | 1  |                                 | REMARK                         |                  |
| Length:                   | 230     | mm |                                 |                                |                  |
| Width:                    | 172     | mm |                                 |                                |                  |
| Height:                   | 220     | mm |                                 |                                |                  |
| Total Height:             | 220     | mm |                                 |                                |                  |
|                           |         |    |                                 |                                |                  |
|                           |         |    |                                 |                                |                  |
|                           |         |    |                                 |                                |                  |
|                           |         |    |                                 |                                |                  |
|                           |         |    |                                 |                                |                  |